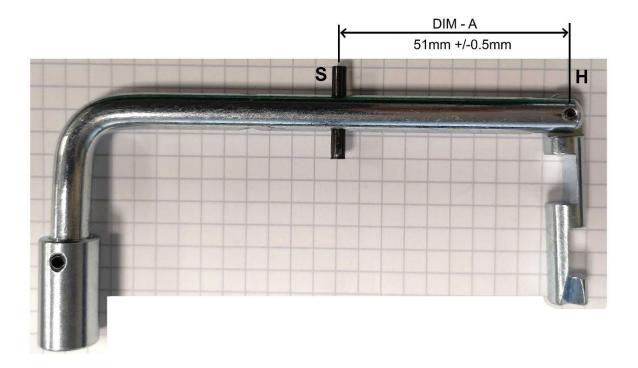

## Drop Release Keys (DRK-EX)

We have discovered a manufacturing fault in the DRK-EX door release key.

The position of the stopping pin "S" is incorrect in a small number of release keys supplied after 7th Sept 2018.

In certain instances, this may result in the key failing to operate the release/switch mechanism.

To check if your key is affected, measure the distance between the centre of stopping pin "S" and hinge pin "H" see image below. This dimension (DIM-A) should measure 51mm +/- 0.5mm, if the dimension measured is less than this, your key may not function correctly, please contact our sales team on 0208 559 7000 or sales@aa-electrical.com to organise a replacement key to be supplied.