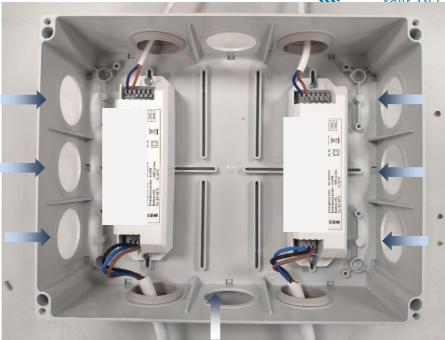

#### **Driver placement**

1. For a box with one driver place the led driver as follows.

2. For a box with two Led Drivers, placement must be done as follows:

KLEEMANN HELLAS SA Kilkis Industrial Area, P.O. Box 25 P.C. 61 100 Kilkis, Greece Tel: +30 2341 038 100 E-Mail: headoffice@kleemannlifts.com www.kleemannlifts.com G.E.MI. 14486435000

#### Attention

There must be a distance between the LED drivers. Avoid placing them next to each other.

Do not place more than two LED drivers in one box.

Keep in mind not to strain the cables.

• Install the cover back to the electric box.