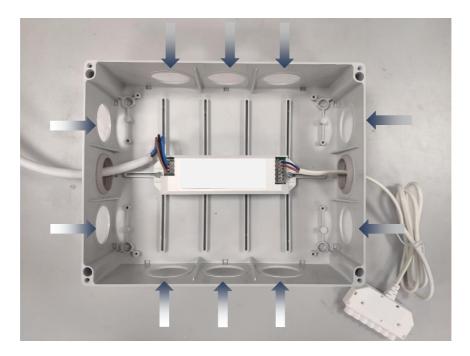

As a containment action and to avoid possible overheating, it is highly advised to remove all plastic plugs from the box, in order to ensure adequate air circulation within the box as shown in the following photos.

#### Attention

Please remove all plastic plugs that don't have cables through them. The air must freely circulate inside the box.

### Attention

Box should only contain the led drivers and the necessary cables for them. Please remove any other unnecessary cables that may exist.

For correct connection of the devices, always follow the electric diagram.