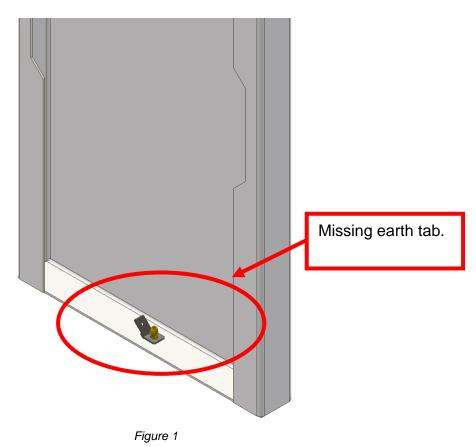

## Introduction:

It has become apparent that some XL+ upper landing control unit front panels have been assembled without the earth stud (see Figure 1). If this panel remains unearthed there is an increased risk of an electric shock.